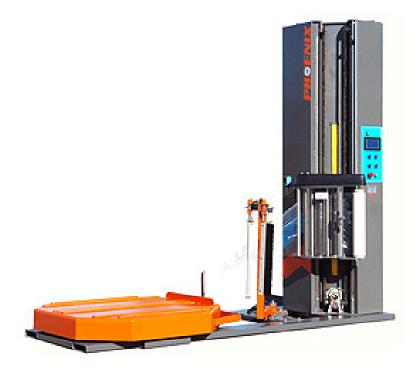

## **Standard Superior Features**

- 3000kg weight capacity turntable c/w 9 heavy duty casters on welded supports.
- Variable speed drives control all motors for maximum flexibility.
- Dual ANSI #50 Chain Pre Stretch Carriage Lifting System.
- Electronic stretch film tension control with analog electronic sensor provides the ultimate in feedback control.
- Heavy-Duty structural steel tubing and frame construction.
- Steel cross member reinforcement in tower and turntable.
- 200mm Turntable elevation Competitive models use 300mm
- Forklift portable from front and back of machine.
- Controls enclosed in tower.
- Automatic load height sensing photoeye is mounted in the stretch film carriage with adjustable track.
- Guaranteed for life prestretch rollers with 245% prestretch ratio as standard.
- Full 4 year warranty.