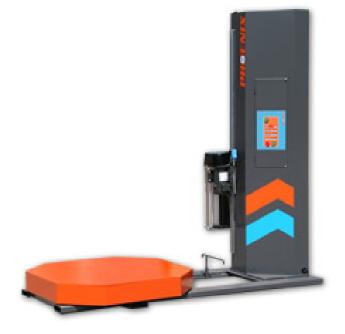

## **Standard Superior Features**

- 3000kg weight capacity turntable c/w 7 Heavy Duty Casters on Welded Supports.
- Variable Speed Drives control all motors for maximum flexibility.
- Electronic stretch film tension control with Analog electronic Sensor provides the ultimate in feedback control.
- Heavy-Duty structural steel tubing and frame construction.
- Steel cross member reinforcement in tower and turntable construction.
- 200mm Turntable Elevation Competitive models are typically 300mm
- Forklift portable from Front and Back of machine.
- Ergonomically positioned side-mounted carriage for optimal film delivery and more clearance for pallets.
- Control cabinet enclosed in tower.
- Automatic Load Height sensing photoeye is mounted in the stretch film carriage with adjustable track.
- Guaranteed For Life Prestretch rollers with 245% prestretch ratio as standard.
- Full 4 year Warranty.
- 10 year warranty on machine frame